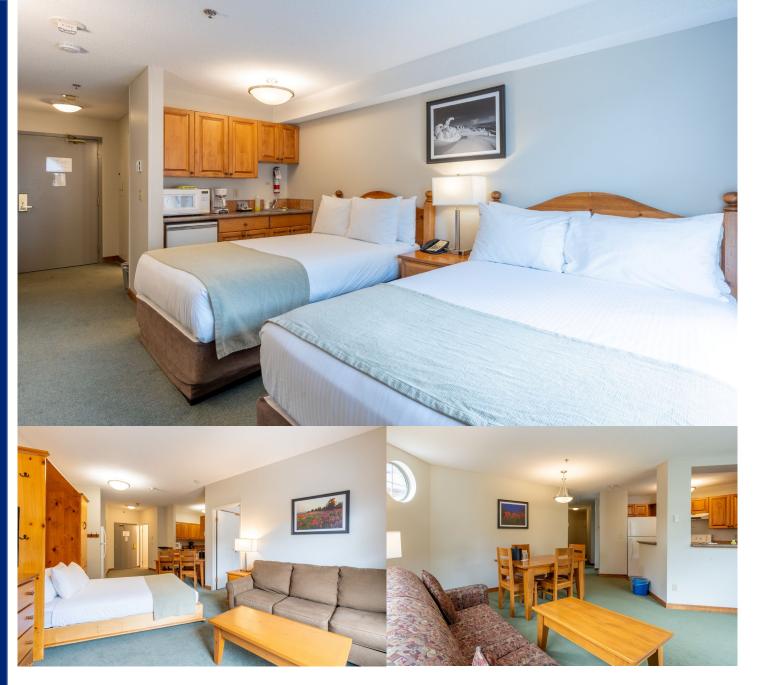

# **Sun Peaks Lodge**

- 46 hotel rooms, 35 with 2 queen beds & 11
  with kings
- Mini fridge, kettle, coffee maker
- 24 Studio Kitchenettes (adjoining building)
- Indoor hot tub, sauna and steam room
- Meeting Room
- Ski storage and waxing table

Silvia & Mario Erler, Owner/Operator

250.578.7878 / 1.877.754.7751

info@sunpeakslodge.com

sunpeaks lodge.com