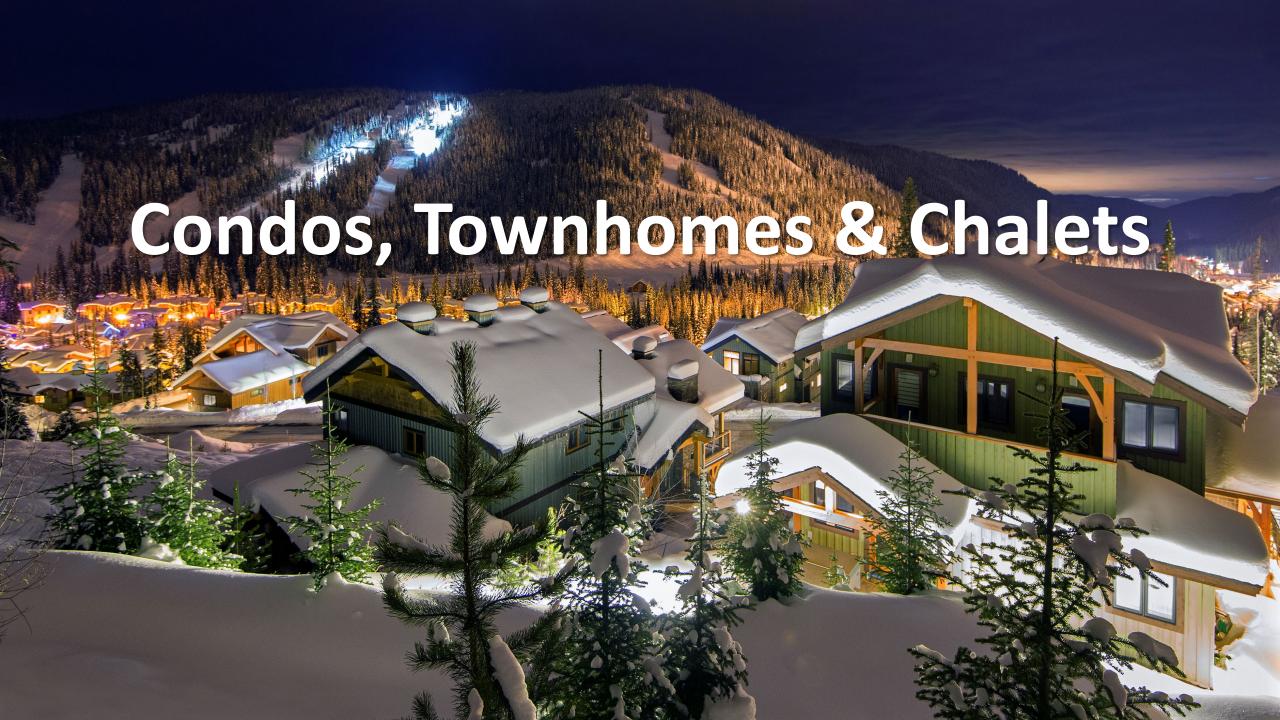

#### **Accommodation**

Overlooking the pedestrian-only area of the village core are nine hotels and apartment style buildings. With a slight grade to the snow-covered thoroughfare, you can conveniently ski from your front door to the lifts, and stop for your morning coffee along the way! Well-appointed chalets can sleep up to 20+, while contemporary and traditional mountain-style condos sleep 2 or more. No matter your location, you're a short walk from restaurants and shops.

### **Accommodation**

- Options from moderate to luxury
- 9 hotels and lodges in village core
- Condos, townhomes and vacation homes
- Ski-in, Ski-out access
- 5400 pillows (overnight capacity)
- 1110+ Units
- In-resort shuttle operates daily from early December to end of March