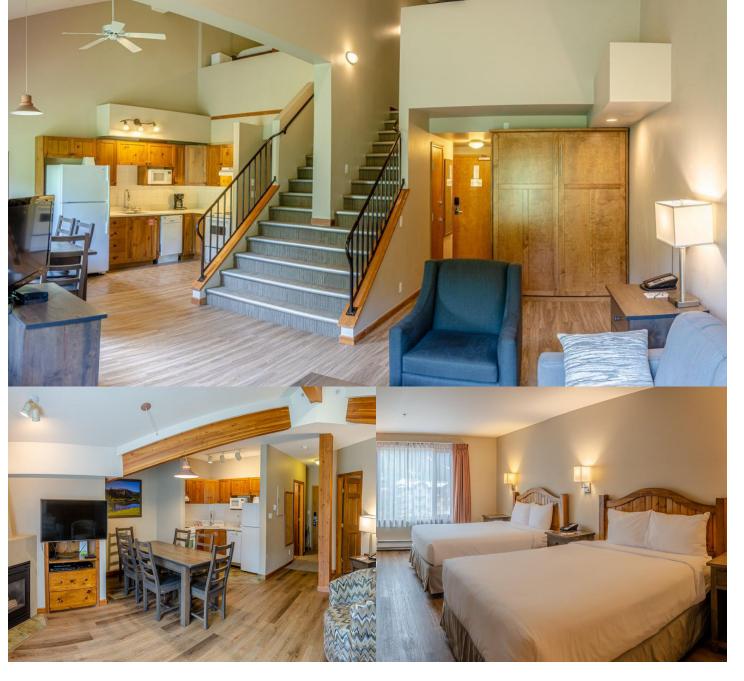

# **Sundance Lodge**

- 84 Rooms
- Village View Rooms with Mini-kitchen 2 doubles or 1 Queen
- Mountain View Rooms with Mini-kitchen 2 Doubles or 1 Queen
- 1-Bedroom Suite with Full Kitchen Queen, Double (sofa bed maybe available on request)
- 2-Bedroom Suite with Full kitchen Queen, Double, Sofa Bed
- Outdoor hot tub, Exercise Room Robyn Warrener, General Manager Sundance

250-578-0200

manager@sundancelodge.ca

sundancelodge.ca

Lodge