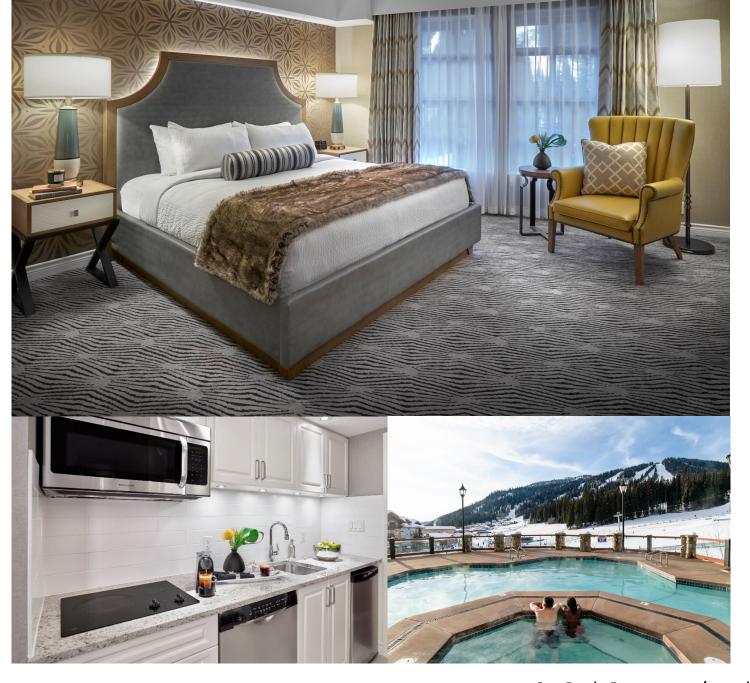

# **Sun Peaks Grand Hotel & Conference Centre**

- 221 guestrooms and suites
- 2 on-site restaurants
- Fitness centre and sauna
- Ski valet and concierge
- Deluxe Standard, mountain view or with balcony – 1 king or 2 queen beds
- 1-2 bedroom suites 1 king or 2
  bedrooms with 2 queens w/ kitchen

Tanya Riding, Director of Sales & Marketing

P: 250-578-6000

triding@sunpeaksgrand.com

sunpeaksgrand.com