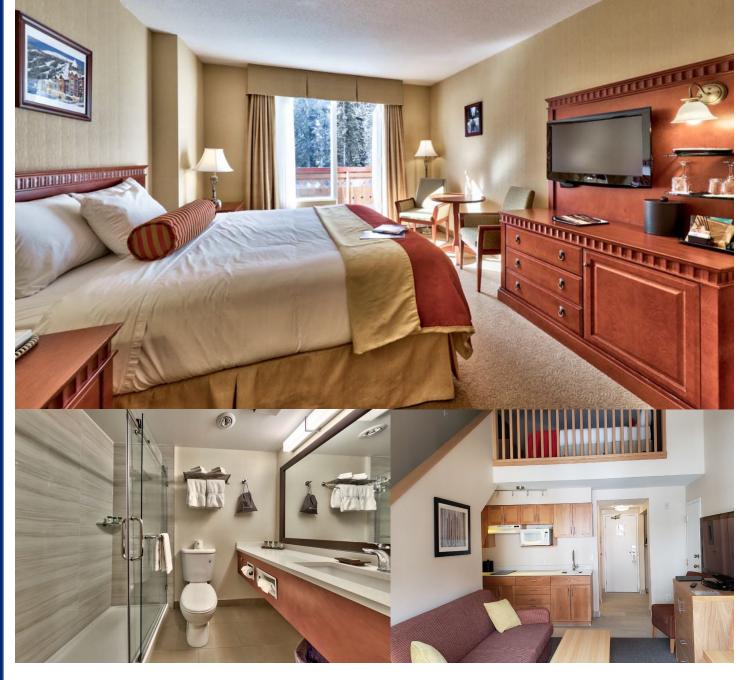

# **Sun Peaks Lodge**

- 46 hotel rooms, 35 with 2 queen beds & 11
  with kings
- Mini fridge, kettle, coffee maker
- 24 Studio Kitchenettes (adjoining building)
- Indoor hot tub, sauna and steam room
- Meeting Room
- Ski storage and waxing table

Silvia & Mario Erler, Owner/Operator

250.578.7878 / 1.877.754.7751

info@sunpeakslodge.com

sunpeaks lodge.com