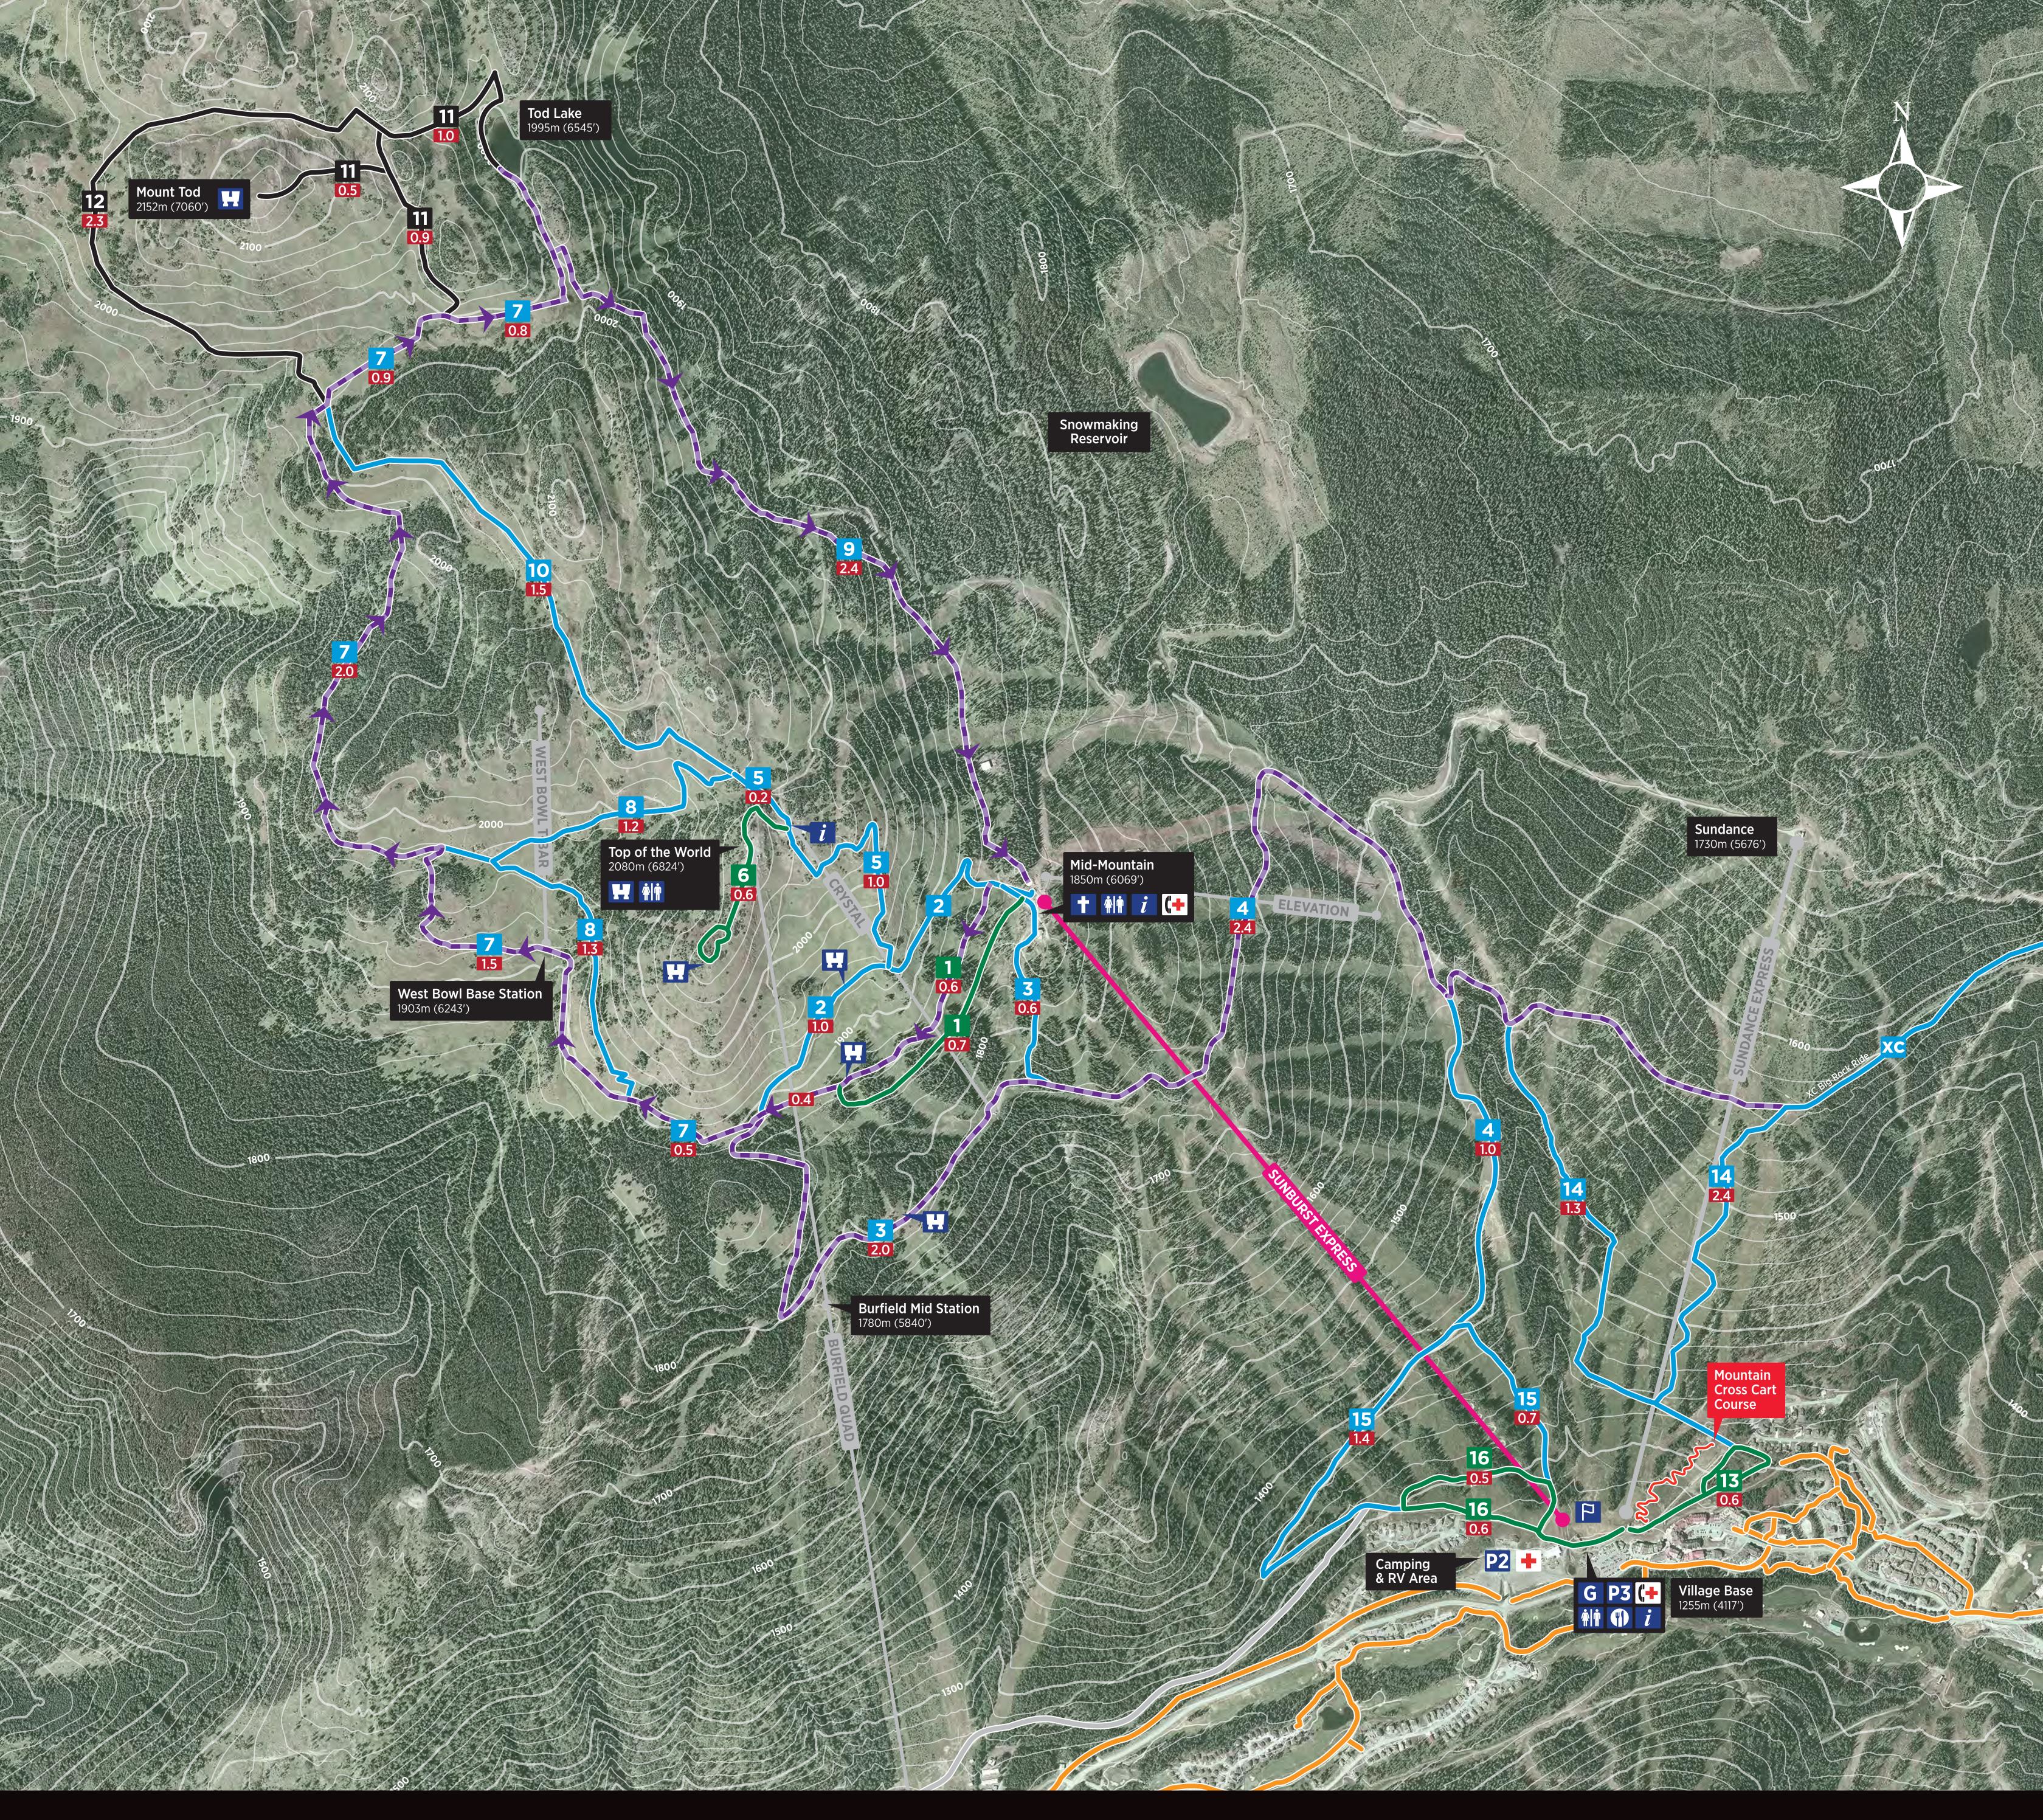

# **HIKING TRAILS LEGEND**

P Driving Range 🛑 Beginner Trail Distance Marker (km) 🕇 Sun Peaks Chapel 🛑 Intermediate Trail **G** Guest Services Advanced Trail *i* Information Sign P Parking Lot 🔛 Scenic Viewpoint Valley Trail Network\* Restrooms Multi-Use Trail<sup>+</sup> (+ First Aid Phone Restaurant Recommended 🕂 First Aid Station direction for bikers

#### Watch for these hiking trail markers to help you find your way!

\*The Valley Trail Network comprises both paved and unpaved sections. †Expect low speed bike traffic;

## LIFT-ACCESS ALPINE TRAILS

 Vista Trail 1.3km, 30 minutes round trip Crystal Bowl Loop 1.8km, 45 minutes round trip Valley View Trail 2.6km, 60 minutes round trip Trail To Village 3.4km, 90 minutes 1 way Top Of The World Trail 1.2km, 30 minutes 1 way Juniper Ridge Loop 0.6km, 15 minutes round trip West Bowl Trail 5.4km, 90 minutes 1 way 8 Whyte Bowl 2.5km, 30 minutes 1 way **Gil's Trail** 2.4km, 45 minutes 1 way

#### **10** West Ridge Trail 1.5km, 45 minutes 1 way **11** Tod Peak Trail 2.4km, 30 minutes 1 way **12** Tod's Backside Trail 2.3km, 30 minutes 1 way

#### NON LIFT-ACCESS TRAILS

- **13** Shuswap Medicine Trail 0.6km, 15 minutes round trip
- **14** Sundance Loop 3.9km, 90 minutes round trip
- **15** Broadway Loop 2.1km, 45 minutes round trip
- **16 Sunburst Loop** 2.1km, 30 minutes round trip

### MANY THANKS TO OUR PARTNERS

hikers share these trails with bikers. Hiking times are approximate.