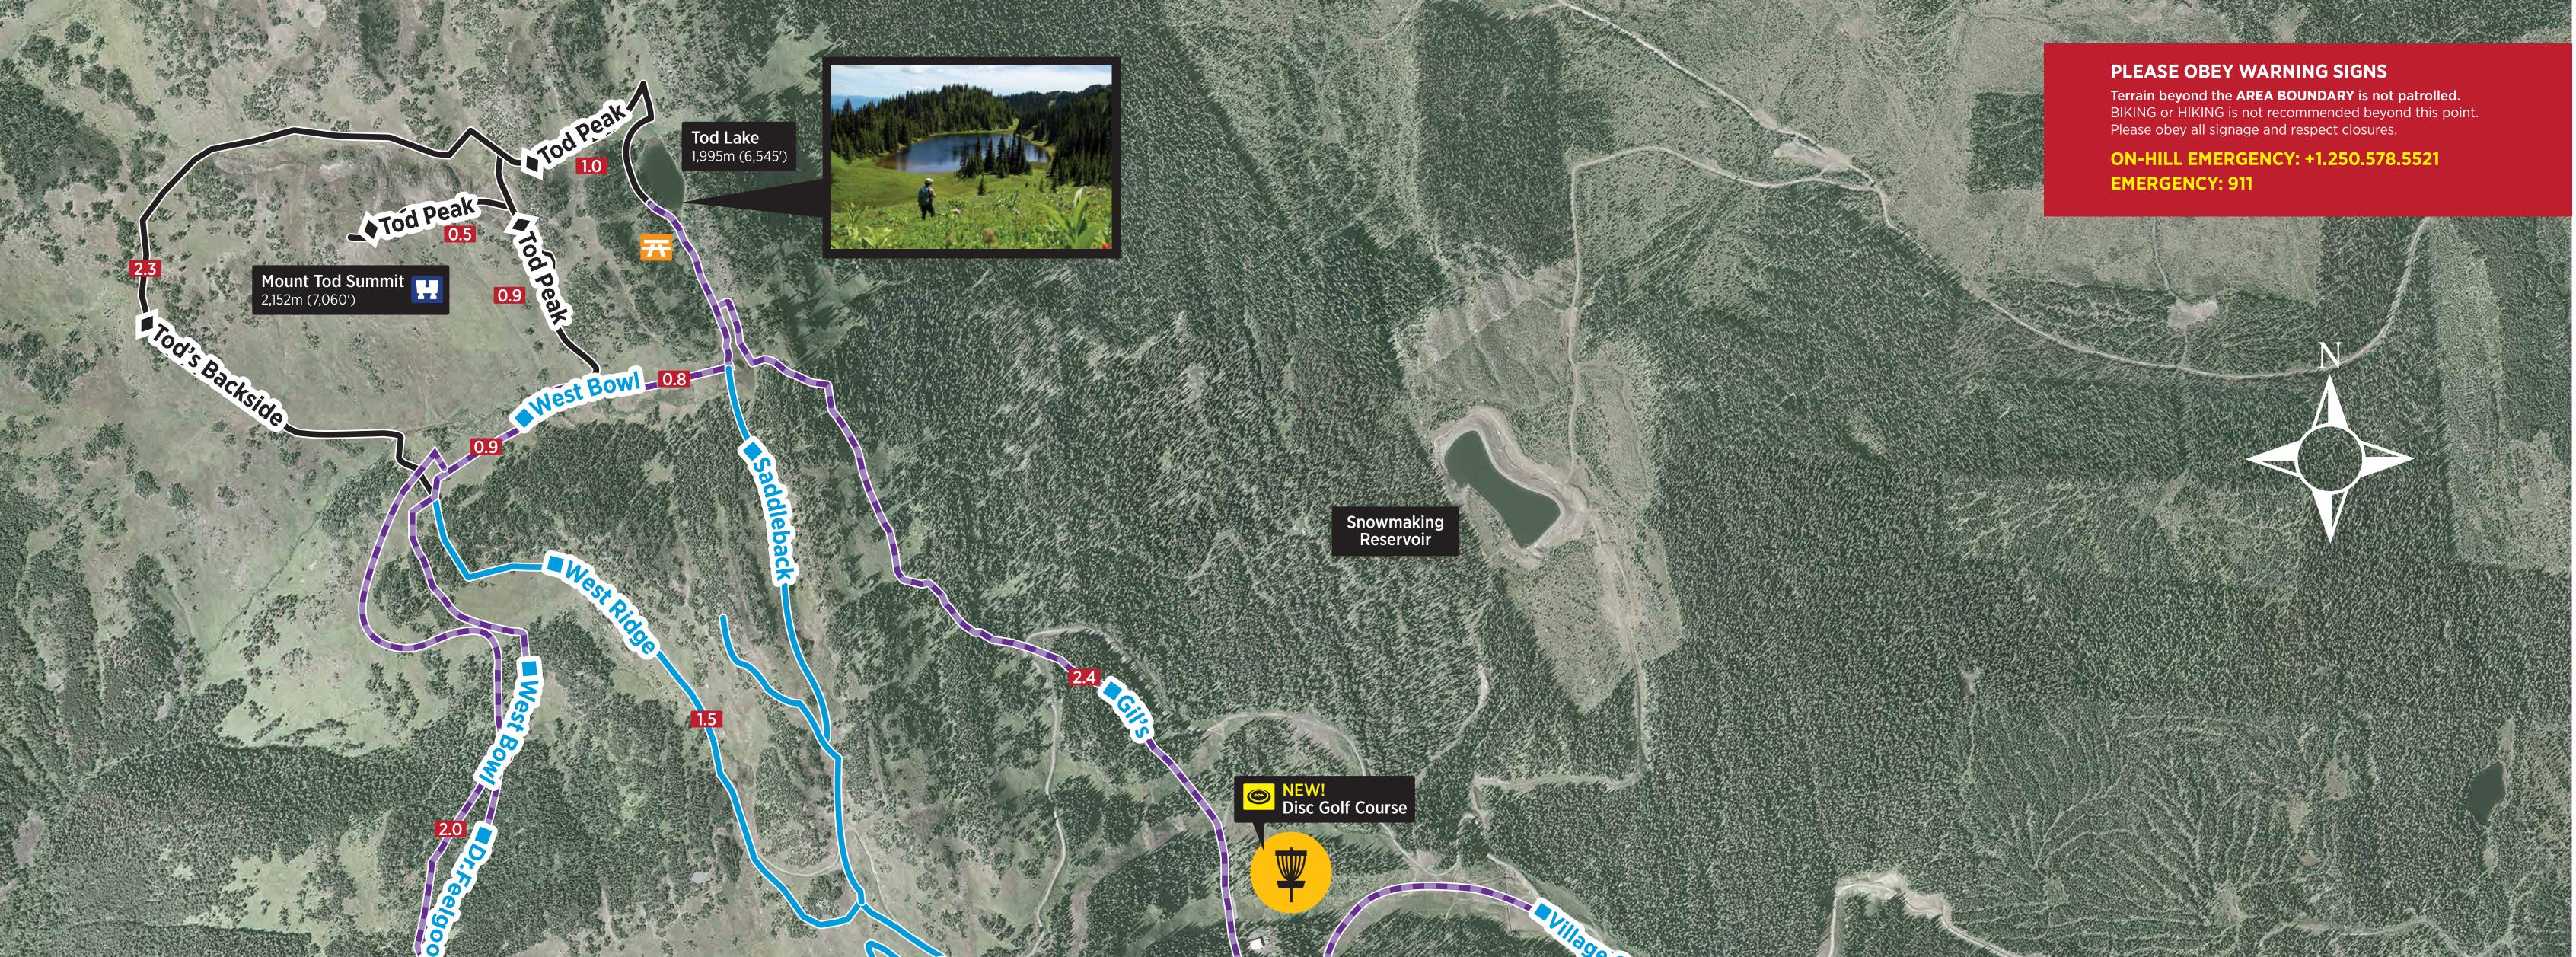

# Tod Lake Adventure 📃

Approx. Distance: 7.1km total: #9 Gil's » #7 West Bowl » #10 West Ridge » #5 Top of the World » #2 Crystal Bowl Loop Up for more of a challenge? Leave the resort far behind and explore the furthest reaches of our alpine terrain. Traverse thick forests on Gil's until you reach open space and the serene beauty of Tod Lake – a perfect spot for lunch. Meander back through wildflower meadows.

**11** Tod Peak 2.4km, 30 minutes 1 way **12** Tod's Backside 2.3km, 30 minutes 1 way **Dr. Feelgood** 5.0km, 90 minutes 1 way