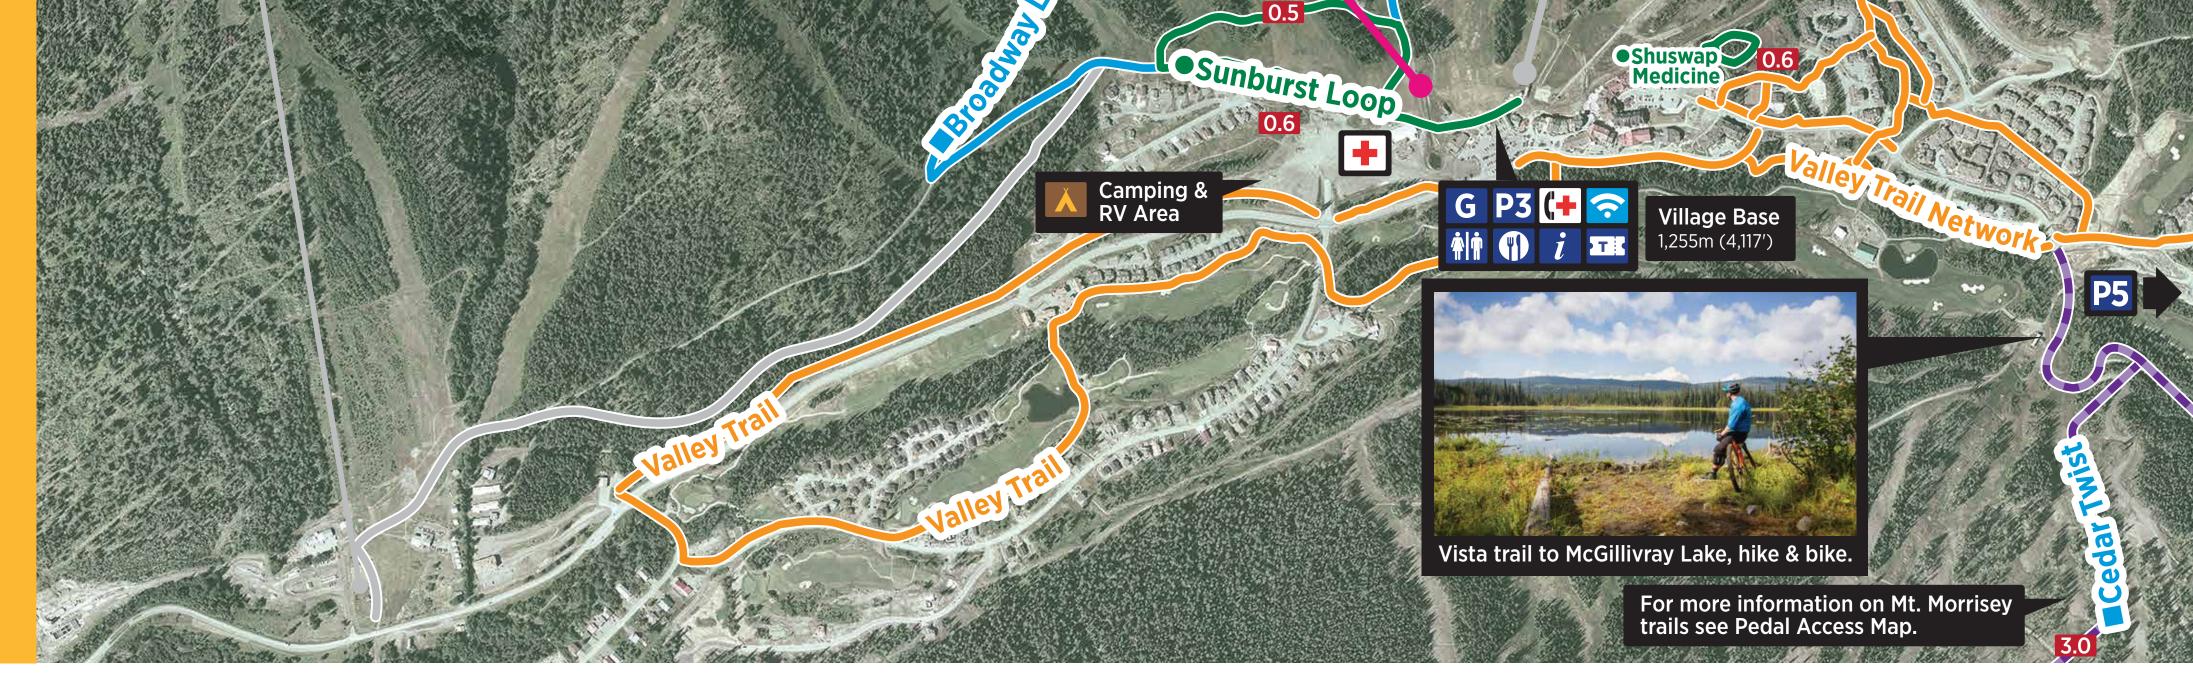

**Top of the World** 2,080m (6,824')

OJuniper RidgeLoop

Valley Trail Network\* Multi-Use Bike/Hike Trail Expect low speed bike traffic; hikers

P Parking

**M** Restrooms

Restaurant

- share these trails with bikers. Distance Marker (km)
- **(+** First Aid Phone **G** Guest Services First Aid Clinic 📅 Rest Area 🛜 Wi-Fi Sun Peaks Chapel Ticket Kiosk *i* Information Sign Camping & RV Area Scenic Viewpoint \*The Valley Trail Network includes

both paved and unpaved sections.

Mid-Mountain 1,850m (6,069')

### **QUICK-ACCESS TRAILS**

 Shuswap Medicine 0.6km, 15 minutes round trip Broadway Loop 2.1km, 45 minutes round trip Sunburst Loop 1.1km, 30 minutes 1 way Cedar Twist 6.0km, 90 minutes 1 way Hiking times are approximate.