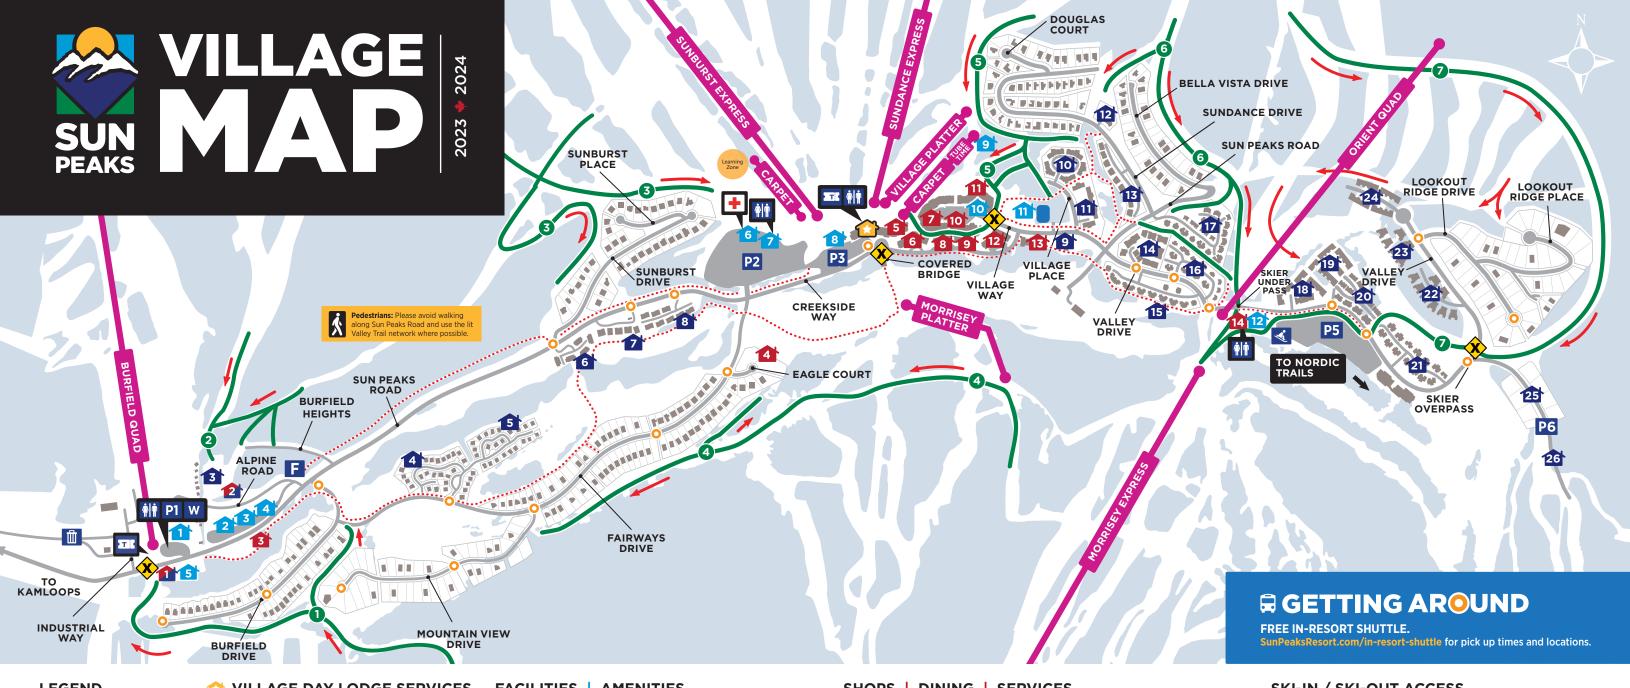

## **LEGEND**

Ticket Kiosk

Restrooms

- Р Parking Lot
- Valley Trail
- First Aid Clinic
- F **Fire Department**
- **Garbage Disposal**
- **Road Crossing**
- Toboggan Area
- **Ski Direction**
- Skating Rink
- **Warming Hut**
- **Bus Stop** In-resort Shuttle

## **VILLAGE DAY LODGE SERVICES**

Activity reservations & guide meeting location, resort

#### Guest Services | 250.578.5474

Season pass pick up, resort information, Sports School bookings

## TOWN HOMES | CONDOS

- Peaks West
- **Burfield Heights**
- The Cabins
- **1** Sun Mountain Villas
- Alpine Greens

  - Timberline Village

#### Activities Desk | 250.578.5542

information, snowshoe trail passes & rentals, lost and found

- Burfield West

- 1 The Cottages
- 1 The Peaks
- **★ Village Walk**

- 12 Powder Ridge 1 Forest Trails

- Crystal Forest
- 1 McGillivray Creek Trapper's Landing
- Trail's Edge 1 Stone's Throw
- Settler's Crossing
- Echo Landing Woodhaven
- Bridge Gate 2 Powder Heights
- Altitude Switchback Creek
- 4 Alder Estates

#### FACILITIES | AMENITIES

- Village Day Lodge FREE Wi-Fi Activities Desk, Guest Services, Masa's Bar + Grill, Café Soleil, Sports School bookings, Sun Peaks Rentals, Sun Peaks Sports, ticket pick up kiosk
- **Burfield Administration Lodge** Administration offices
- **Little Shuswap Lodge** Staff housing
- **Black Bear Lodge** Staff housing
- Whispering Pines Lodge Staff housing
- The Burfield Staff housing
- STEPS Sun Peaks Community Health Centre Mountain Patrol
- The Annex Food + Drink Day Lodge FREE Wi-Fi Restaurant
- RendezVous Sports School meeting point
- **Tube Time** 2:00pm-7:00pm
- Tourism Sun Peaks General resort information
- Sun Peaks Centre Sun Peaks Alpine Fitness, Sun Peaks Physiotherapy, Sun Peaks Plaza, outdoor skating rink
- **East Village Centre** Nordic ski and snowshoe equipment rentals, retail, resort information, ticket pick up

Bank Machines Sundance Lodge, Sun Peaks Grand Hotel and Conference Centre, The Residences at Sun Peaks Grand, Village Day Lodge

## SHOPS | DINING | SERVICES

- Village Day Lodge Café Soleil, Masa's Bar + Grill
- Burfield West Tod Mountain Home Leisure
- Peaks West Cleavage Axe Co., General Store and Tool Crib, The Magic Cattle Guard Diner, Meranti Developments Ltd., Ohana Deli Market & Meals To-Go, Sun Peaks Pharmacy, Sun Peaks Yoga, Vital Point Acupuncture and Massage
- flight Deck Cannabis Co.
- Pinnacle Lodge
- Sundance Lodge Bolacco Café, Bottom's Bar & Grill, John Tod Trading Co., Lone Wolf Gallery & Willow Tree Gifts, Style for Everyone, Vertical Café
- **Hearthstone Lodge** Capones Italian Kitchen, Chez Joe Poutine, Jardines, Mountain High Pizza, Oya Restaurant, Tod Mountain Café
- Sun Peaks Grand Hotel & Conference Centre Alpine Images, Elevation Bike, Ski & Board, Mantles Restaurant & Lounge, The North Face Mountain Outfitters
- Sun Peaks Lodge McSporties, The Steakhouse
- Sun Peaks Lodge Studios Baby Doh's Mountain Fair, Fondue Stube
- The Residences at Sun Peaks Grand Bluebird Market, Morrisev's Public House, Rocky Mountain Chocolate Factory, Sneaky Scallywags, Sotheby's International Realty Canada, Sundance Liquor Store, Sun Peaks Massage Therapy, Three Peaks
- Mancy Greene's Cahilty Lodge Cahilty Creek Kitchen & Taproom
- Fireside Lodge 5Forty Café & Cantina, Araya Law, Engel & Volkërs, Freefall, JuggerBean Tattoo Parlour, Powder Hounds Restaurant
- Kookaburra Lodge Chrigel's Timber Chalet Inc., RE/MAX Alpine Resort Realty. Roxxy Bomb's Pet Food + Supplies, Sun Peaks Mountain Resort Municipality
- Umbrella Café Quick service food & drink

# **SKI-IN / SKI-OUT ACCESS**

- 1 Burfield Drive | Burfield West Access from the top of the Morrisey Express chairlift; take 'Back In Time' to Burfield Drive
- 2 Burfield Heights | Peaks West Access from the top of the Sunburst Express chairlift; take 'Munro Ridge', or 'Cahilty' to '5 Mile' to 'Burfield Outrun'
- **3** Sunburst Drive Access from the top of the Sunburst Express chairlift; take 'Munro Ridge' to 'Runaway Lane', or 'Burfield Outrun' to 'Connector'
- 4 Fairways Drive Access from the Morrisey Platter or the top of Morrisey Express chairlift; take 'Grand Return' to 'Home Run' to 'Fairways Ski Back'
- 5 Sundance Drive Access from the Village Platter, Sundance Express chairlift or Orient Quad; take 'Rambler' to 'Gentle Giant'
- 6 Bella Vista Drive Access from the top of the Sundance Express chairlift or Orient Quad: take 'Rambler' to 'Mt. Morrisey Connector'
- East Village Access from the top of the Sundance Express chairlift or Orient Quad; take 'Rambler' to 'East Village Ski Way'